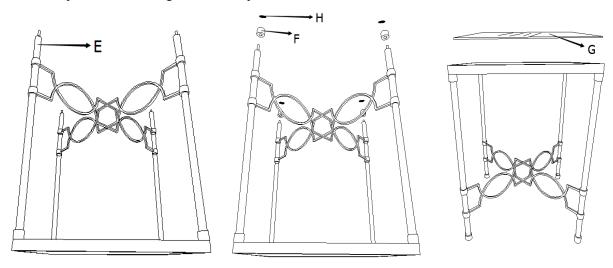

- 6.Assemble Short legs(E) on Thread rods(B).
- 7. Assemble Feet(F) on Thread rods(B). Tighten all parts.
- 8. Stick the Felt pad(H) on the bottom of the Feet(F).
- 9. Turn over table, place the Top glass(G) one Top Shelf (A) carefully.
- 10.Softly clean & wipe with dry cloth.