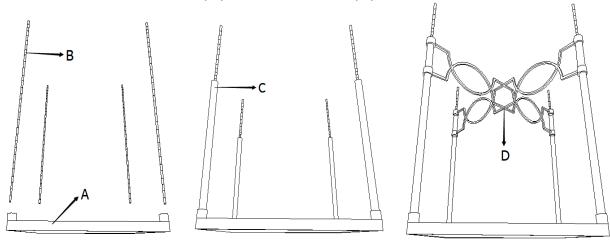

## Parts/Hardware list

| A | Top Shelf   | 1PC  | Е | Short legs | 4PCS |
|---|-------------|------|---|------------|------|
| В | Thread rods | 4PCS | F | Feet       | 4PCS |
| С | Long legs   | 4PCS | G | Top glass  | 1PC  |
| D | Stretcher   | 1PC  | Н | Felt pad   | 4PCS |

- 1. Take the parts carefully out of the carton, and place them on a flat and soft surface, making sure that the parts will not be damaged.
- 2. Place Top Shelf(A) upside down on clean, flat, and soft surface.
- 3. Assemble 4 Thread rods(B) on Top Shelf(A).
- 4. Assemble the Long legs(C) on Thread rods(B).
- 5. Assemble the Stretcher(D) on Thread rods(B).

- 6.Assemble Short legs(E) on Thread rods(B).
- 7. Assemble Feet(F) on Thread rods(B). Tighten all parts.
- 8. Stick the Felt pad(H) on the bottom of the Feet(F).
- 9. Turn over table, place the Top glass(G) one Top Shelf (A) carefully.
- 10.Softly clean & wipe with dry cloth.